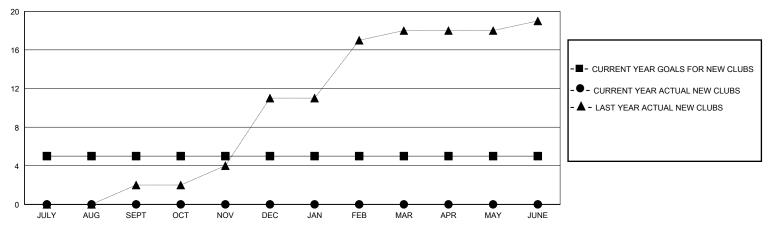

| 0         | 0             | JULY/AUG/SEPT         | 100                    | 212                     | 32                                                 |
| OCT/NOV/DEC           | 0             | 0         | 0             | OCT/NOV/DEC           | 50                     | 0                       | 0                                                  |
| JAN/FEB/MAR           | 0             | 0         | 0             | JAN/FEB/MAR           | 100                    | 0                       | 0                                                  |
| APR/MAY/JUNE          | 0             | 0         | 0             | APR/MAY/JUNE          | 100                    | 0                       | 0                                                  |

## GOALS AND ACTUAL NEW CLUBS CUMULATIVE



## GOALS AND ACTUAL MEMBERS CUMULATIVE



|   | MEMBER GROWTH NET GOAL |  |
|---|------------------------|--|
|   |                        |  |
| _ |                        |  |

- ● - MEMBER GROWTH ACTUAL

- ▲ - LAST YEAR MEMBERSHIP ACTUAL

| DROPPED CLUBS: 0 |    |
|------------------|----|
| DROPPED MEMBERS  |    |
| DECEASED         | 0  |
| CLUB CANCELLED   | 0  |
| OTHER            | 32 |
| TOTAL            | 32 |

| 20 CLUBS OF 52 ADDED 1 OR MORE | GENDER DISTRIBUTION       |                |       |  |
|--------------------------------|---------------------------|----------------|-------|--|
| NEW MEMBERS                    | MALE                      | 1,664 (60.25%) |       |  |
|                                | FEMALE                    | 1,098 (39.75%) |       |  |
| CLICK H