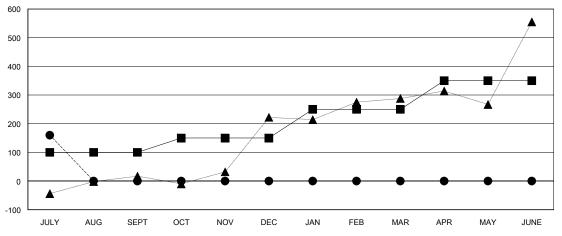

## GOALS AND ACTUAL MEMBERS CUMULATIVE

|   | MEMBER GROWTH NET GOAL |  |
|---|------------------------|--|
|   |                        |  |
| _ |                        |  |

- ● - MEMBER GROWTH ACTUAL

- ▲ - LAST YEAR MEMBERSHIP ACTUAL